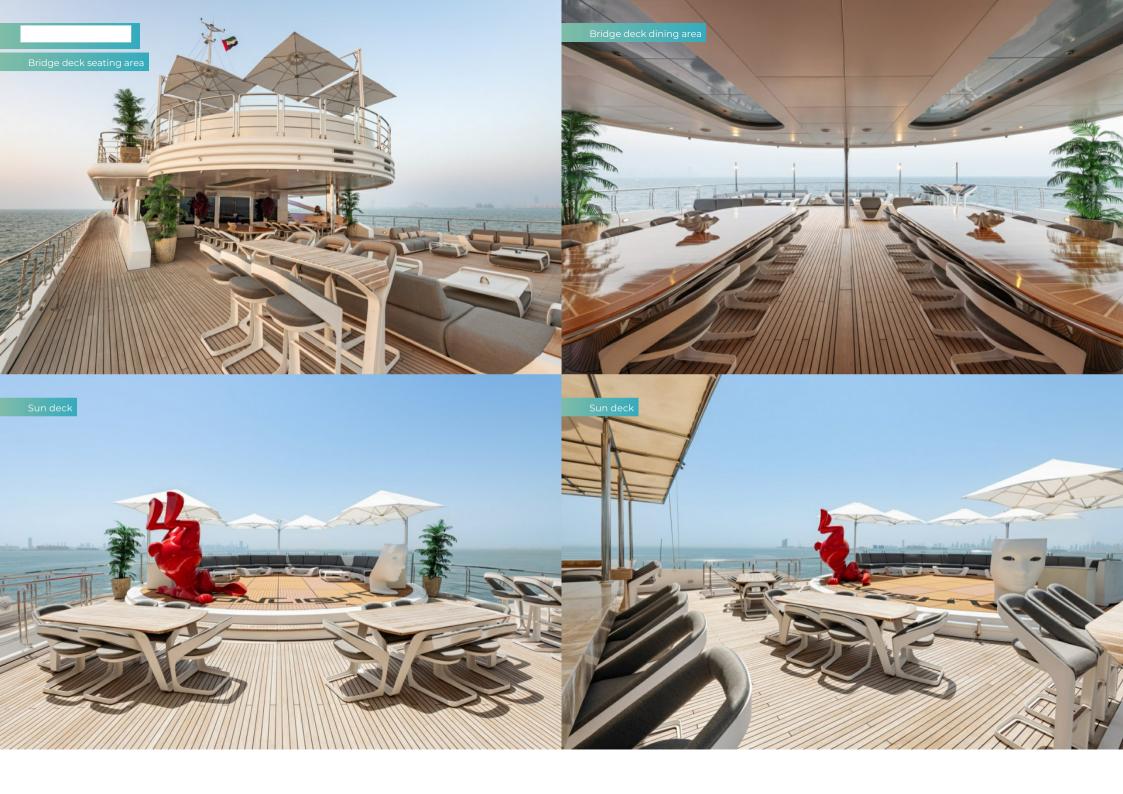

the adrenalin at the RYA-registered training centre with its selection of watertoys.

Add to that stunning cuisine, impeccable service, opulent Greek-themed interiors perfectly suited to entertaining on a grand scale and swathes of teak deck space offering sun and shade wherever you are, and you have all the makings of an unforgettable occasion.

If you're planning something very special, you can create a lifetime of memories on boar

#### **Key features**

Health and beauty centre

Beach club at sea level with bar and balcony

Private master deck with jacuzzi

Fully equipped gym

**Elevator serving all decks** 

Cinema

Jacuzzi on sun deck

Approved RYA training centre for guests' use of personal watercraft

Zero speed stabilisers to reduce any rolling motion while at anchor























| <b>IFICATION.</b>                                                 |                                                   |
|-------------------------------------------------------------------|---------------------------------------------------|
| Length <b>91.4m (299.9ft)</b>                                     | Guests 36                                         |
| Built<br>2005 (refitted 2020), Neorion Syros Shipyards,<br>Greece | No. of guest cabins<br>18 (10 × double, 8 × twin) |
| Interior designer Alpha Marine/H. Poulias                         | Crew 36                                           |
| Beam<br>14.4m (47.2ft)                                            |                                                   |
| Draft<br>4.2m (13.8ft)