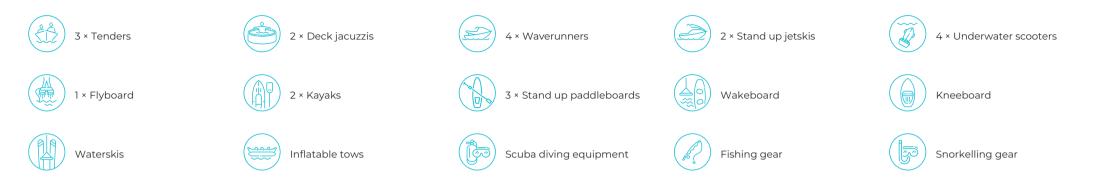

Fuel consumption at cruising speed **500 litres per hour** 

Engines **2 × 2,750hp Caterpillar** 

2 x 7.1m Castoldi jet tenders 23 with 260hp Yanmar diesel engines (max capacity per tender is 12 people) | 5.5m Zodiac tender with 115hp Yamaha engine | 4 x Yamaha FX SVHO Cruiser waverunners | 2 x Sea-Doo underwater scooter | 2 x Sevylor kayaks (1/2 man) | 6 x diving equipment | Waterskis | Wakeboard | Kneeboard & tows | Flyboard | 2 x iAqua underwater scooter | 3 x stand up paddle boards (two of which are inflatables) | Snorkelling gear | Fishing gear