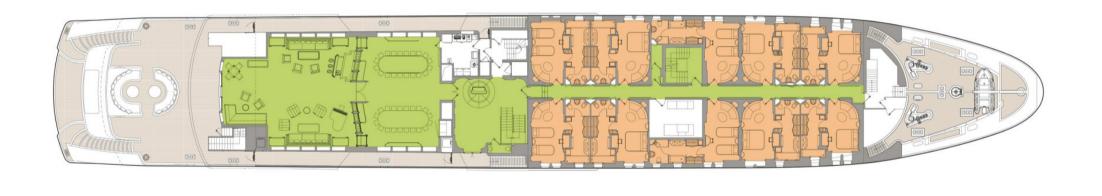

Fresh from an extensive program of improvements and upgrades in summer and winter 2020-21, this 91.4m (299.9ft) yacht welcomes up to 36 guests in 18 sumptuous and adaptable cabins. When you're getting that many people together you need plenty of versatile space inside and out and the widest possible variety of activities

### MAIN DECK