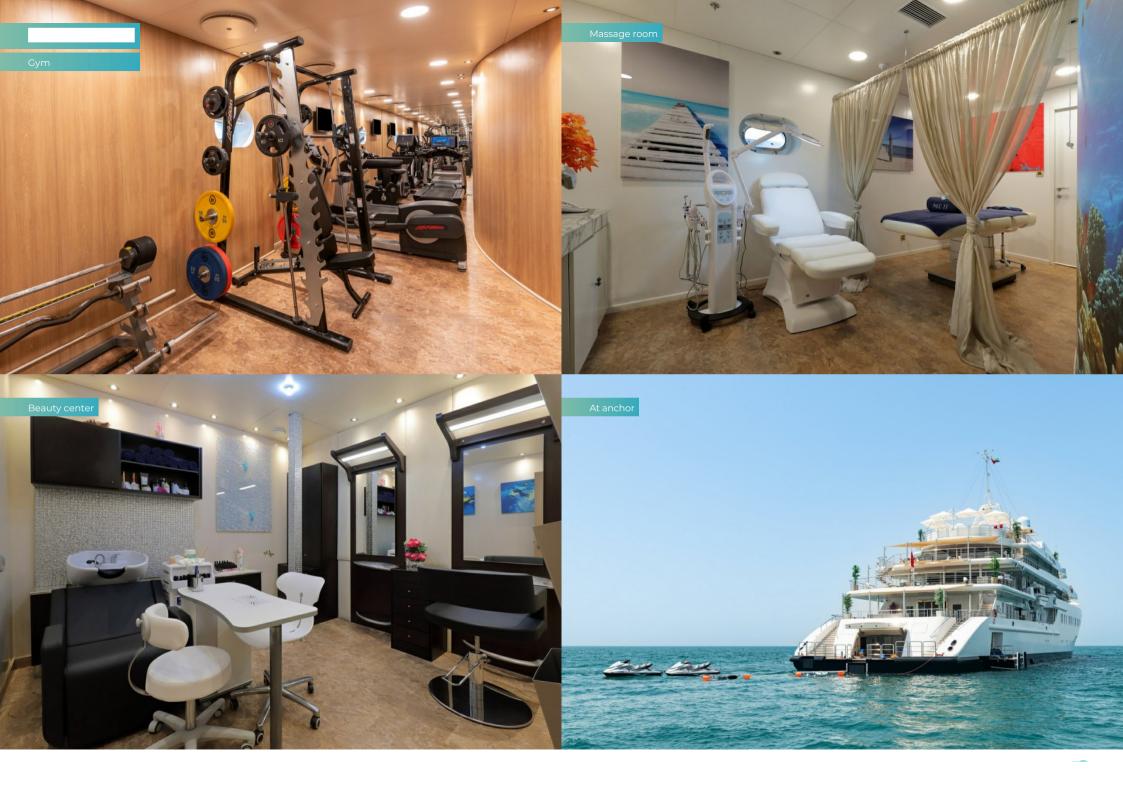

There's also a beautifully revamped spa with massage, steam room and sauna, a beauty salon with a qualified hairdresser and beautician and a medical facility. Work out in a fully equipped gym or pump up the adrenalin at the RYA-registered training centre with its selection of watertoys.

#### **Key features**

Health and beauty centre

Beach club at sea level with bar and balcony

Private master deck with jacuzzi

Fully equipped gym

**Elevator serving all decks** 

Cinema

Jacuzzi on sun deck