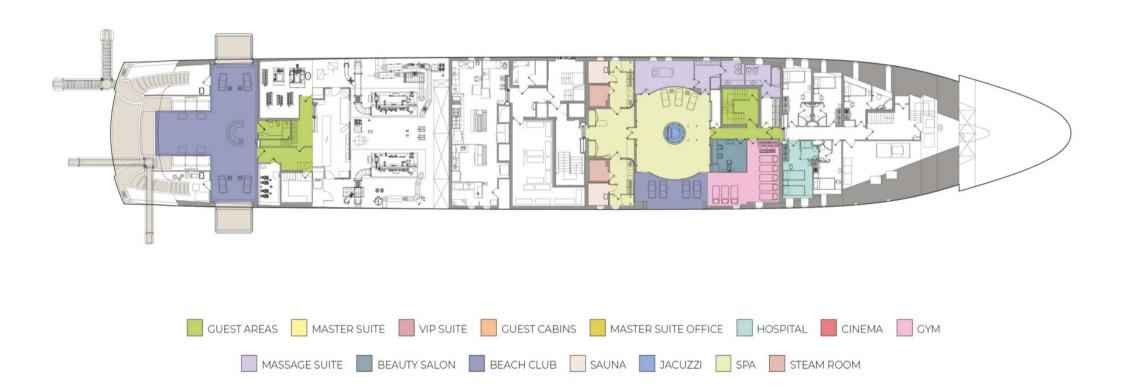

Her endless feature list includes an elevator serving all guest decks, a 3D cinema, a sun deck bar and jacuzzi, a private jacuzzi with sunbathing on the owner's private deck, a beach club with bar and an intimate balcony for two as well as stabilisers that ensure comfort on board whether at sea or at anchor.

There's also a beautifully revamped spa with massage, steam room and sauna, a beauty salon with a qualified hairdresser and beautician and a medical facility. Work out in a fully equipped gym or pump up the adrenalin at the RYA-registered training centre with its selection of watertoys.

#### **Key features**

Health and beauty centre

Beach club at sea level with bar and balcony

Private master deck with jacuzzi

Fully equipped gym

**Elevator serving all decks** 

Cinema

Jacuzzi on sun deck

Approved RYA training centre for guests' use of personal watercraft

Zero speed stabilisers to reduce any rolling motion while at anchor

| <b>IFICATION.</b>                                                 |                                                   |
|-------------------------------------------------------------------|---------------------------------------------------|
| Length <b>91.4m (299.9ft)</b>                                     | Guests 36                                         |
| Built<br>2005 (refitted 2020), Neorion Syros Shipyards,<br>Greece | No. of guest cabins<br>18 (10 × double, 8 × twin) |
| Interior designer Alpha Marine/H. Poulias                         | Crew 36                                           |
| Beam<br>14.4m (47.2ft)                                            |                                                   |
| Draft<br>4.2m (13.8ft)                                            |                                                   |
| Gross tonnage <b>3,052</b>                                        |                                                   |
| Cruising speed<br>12 knots                                        |                                                   |
| Maximum speed<br>13 knots                                         |                                                   |