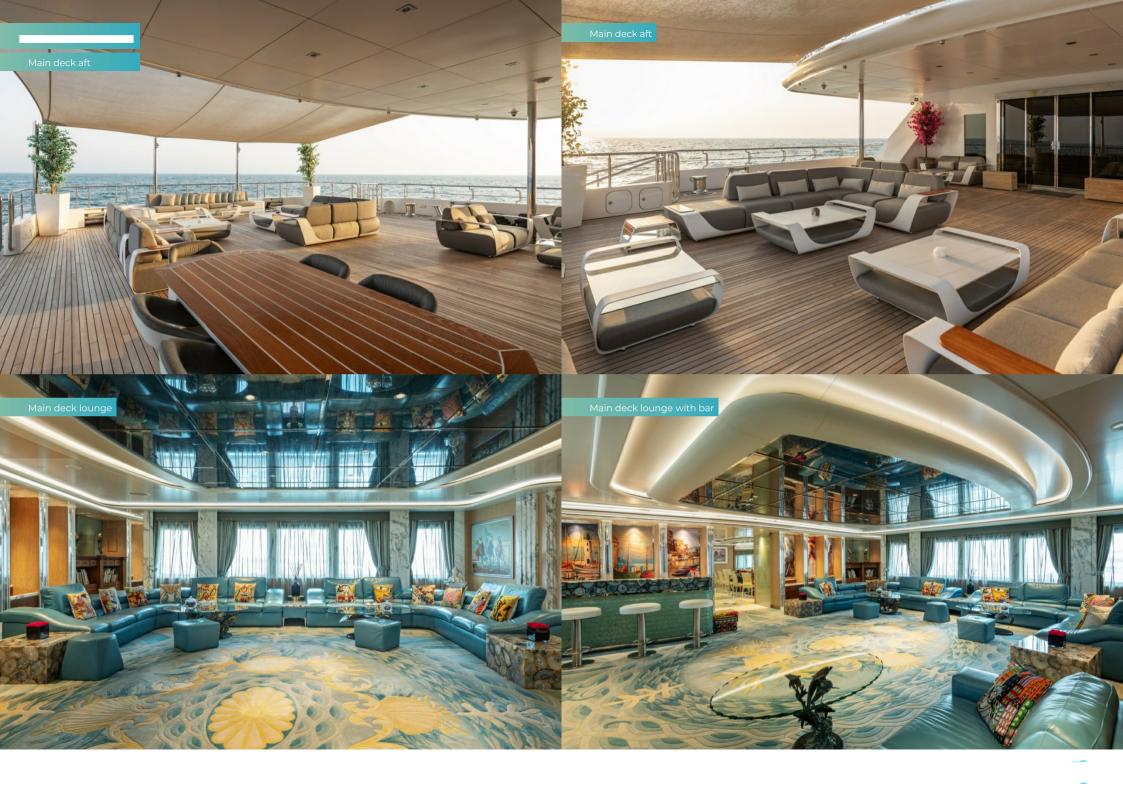

Add to that stunning cuisine, impeccable service, opulent Greek-themed interiors perfectly suited to entertaining on a grand scale and swathes of teak deck space offering sun and shade wherever you are, and you have all the makings of an unforgettable occasion.

### MAIN DECK