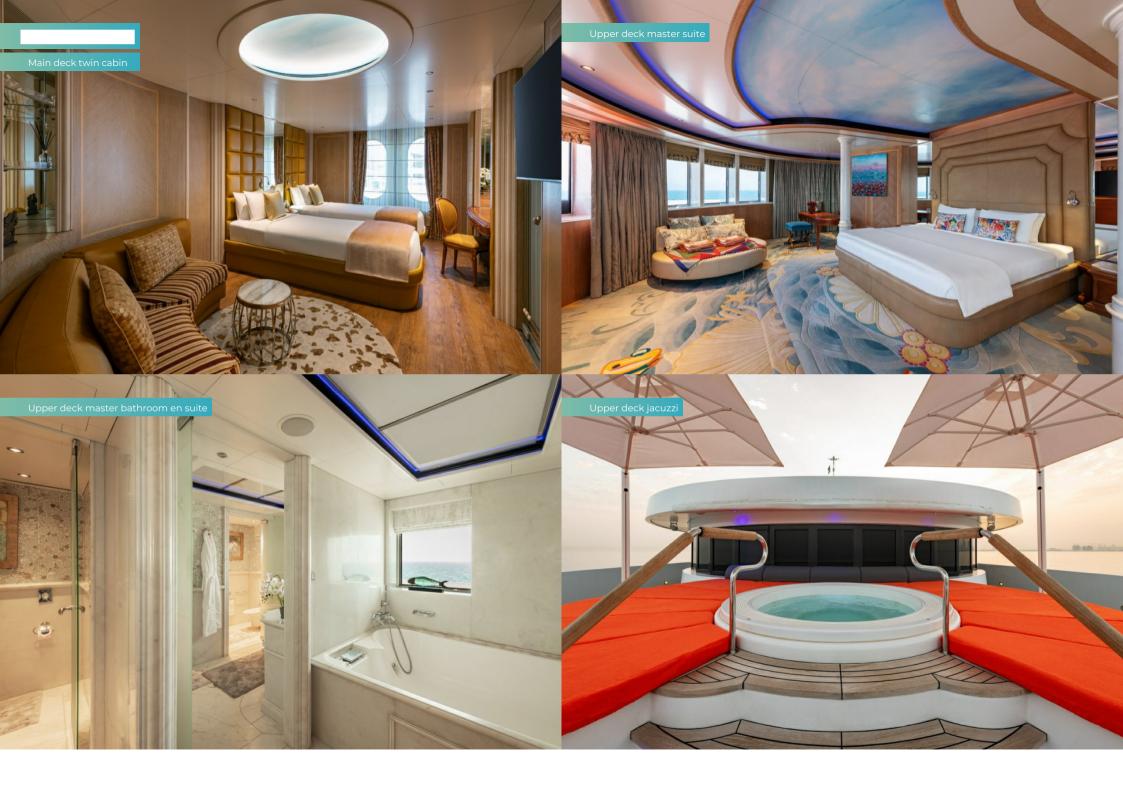

Her endless feature list includes an elevator serving all guest decks, a 3D cinema, a sun deck bar and jacuzzi, a private jacuzzi with sunbathing on the owner's private deck, a beach club with bar and an intimate balcony for two as well as stabilisers that ensure comfort on board whether at sea or at anchor.

### **UPPER DECK**