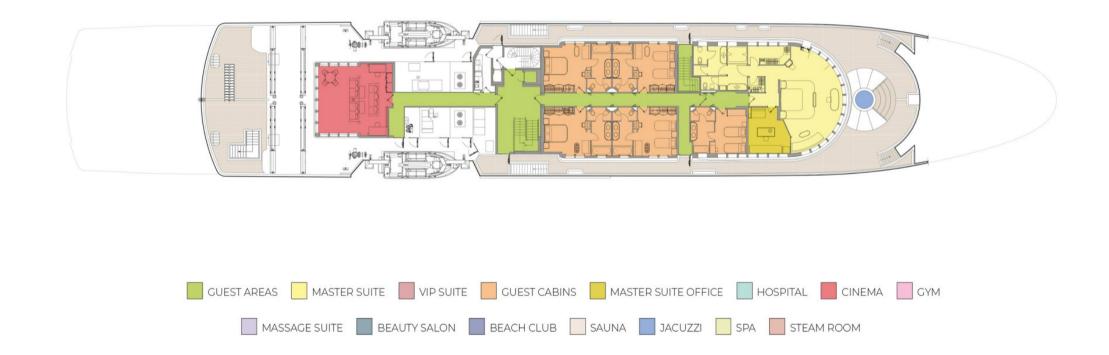

le boards (two of which are inflatables) | Snorkelling gear | Fishing gear



Gladiator Life Fitness | 2 x Treadmill (Life Fitness) | Elliptical Cross Trainer (Classic series) | Upright Bike (Elevation series - 95Ce) | Bike Stroke (Physio Trainer) | Muscle stimulator (X Body) | Vertical Dumbell Rack | 2 sets of heavy Dumbbells | Multi-Adjustable Bench and weights package | 2 x Yoga balls, 3 x rubber resistance bands (PTP fit)



State-of-the-art and comprehensive AV system | Indoor and outdoor surround speakers on deck 3 and deck 5 | Kaleidescape Movie server | Cinema | Satellite television channels (where geographically available) | Internal LAN for computers | Immarsat Ship to Earth Station | 4G data communication (where geographically available)

# **SUN DECK**





### **UPPER DECK**



### WHEELHOUSE DECK





### MAIN DECK







# LOWER DECK