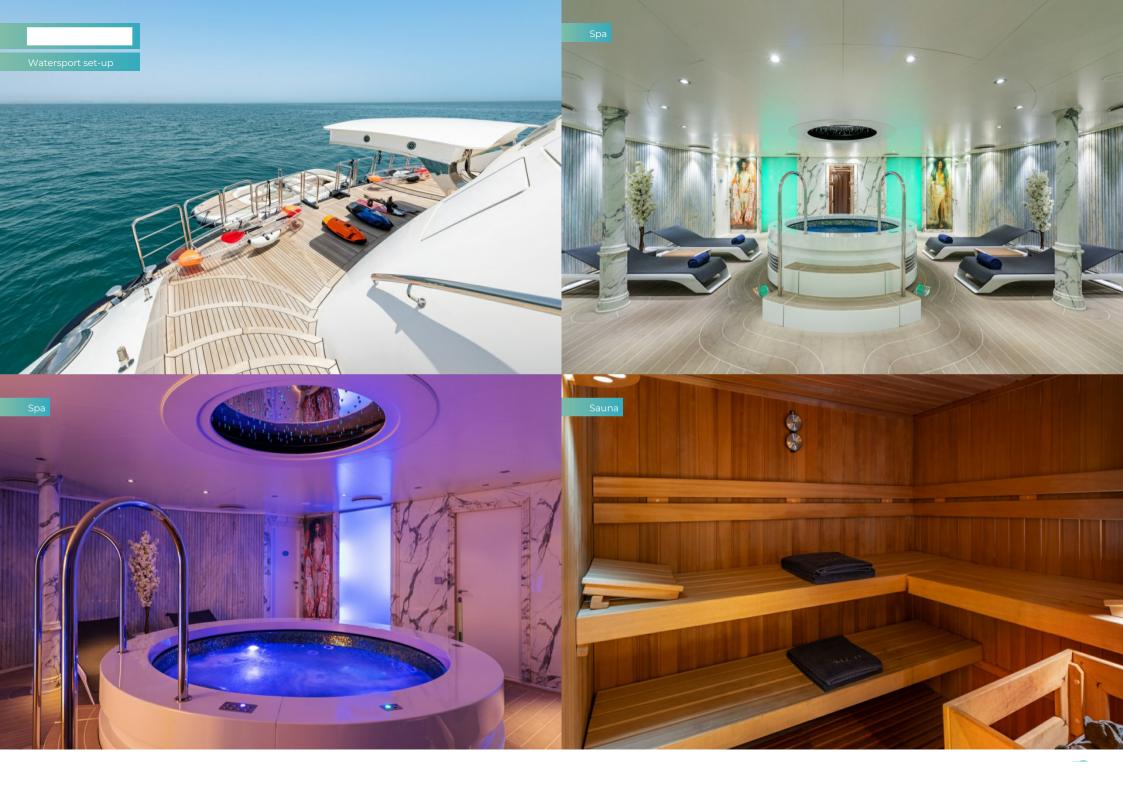

There's also a beautifully revamped spa with massage, steam room and sauna, a beauty salon with a qualified hairdresser and beautician and a medical facility. Work out in a fully equipped gym or pump up the adrenalin at the RYA-registered training centre with its selection of watertoys.

#### **Key features**

Health and beauty centre

Beach club at sea level with bar and balcony

Private master deck with jacuzzi

Fully equipped gym

**Elevator serving all decks** 

Cinema

Jacuzzi on sun deck

Fuel consumption at cruising speed **500 litres per hour** 

Engines **2 × 2,750hp Caterpillar** 

2 x 7.1m Castoldi jet tenders 23 with 260hp Yanmar diesel engines (max capacity per tender is 12 people) | 5.5m Zodiac tender with 115hp Yamaha engine | 4 x Yamaha FX SVHO Cruiser waverunners | 2 x Sea-Doo underwater scooter | 2 x Sevylor kayaks (1/2 man) | 6 x diving equipment | Waterskis | Wakeboard | Kneeboard & tows | Flyboard | 2 x iAqua underwater scooter | 3 x stand up paddle boards (two of which are inflatables) | Snorkelling gear | Fishing gear