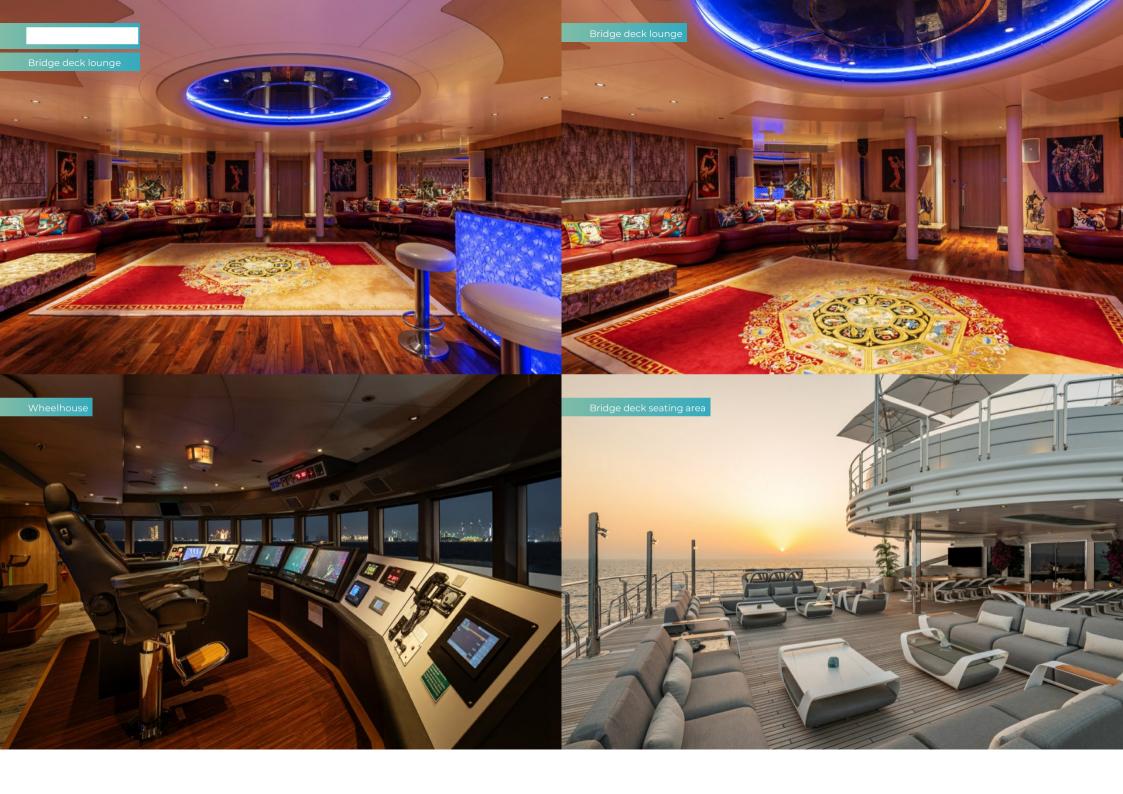

p the adrenalin at the RYA-registered training centre with its selection of watertoys.

Add to that stunning cuisine, impeccable service, opulent Greek-themed interiors perfectly suited to entertaining on a grand scale and swathes of teak deck space offering sun and shade wherever you are, and you have all the makings of an unforgettable occasion.

If you're planning something very special, you can create a lifetime of memories on boar

#### **Key features**

Health and beauty centre

Beach club at sea level with bar and balcony

Private master deck with jacuzzi

Fully equipped gym

**Elevator serving all decks** 

Cinema

Jacuzzi on sun deck

Approved RYA training centre for guests' use of personal watercraft

Zero speed stabilisers to reduce any rolling motion while at anchor























| <b>IFICATION.</b>                                                 |                                                   |
|-------------------------------------------------------------------|---------------------------------------------------|
| Length <b>91.4m (299.9ft)</b>                                     | Guests 36                                         |
| Built<br>2005 (refitted 2020), Neorion Syros Shipyards,<br>Greece | No. of guest cabins<br>18 (10 × double, 8 × twin) |
| Interior designer Alpha Marine/H. Poulias                         | Crew 36                                           |
| Beam<br>14.4m (47.2ft)                                            |                                                   |
| Draft<br>4.2m (13.8ft)