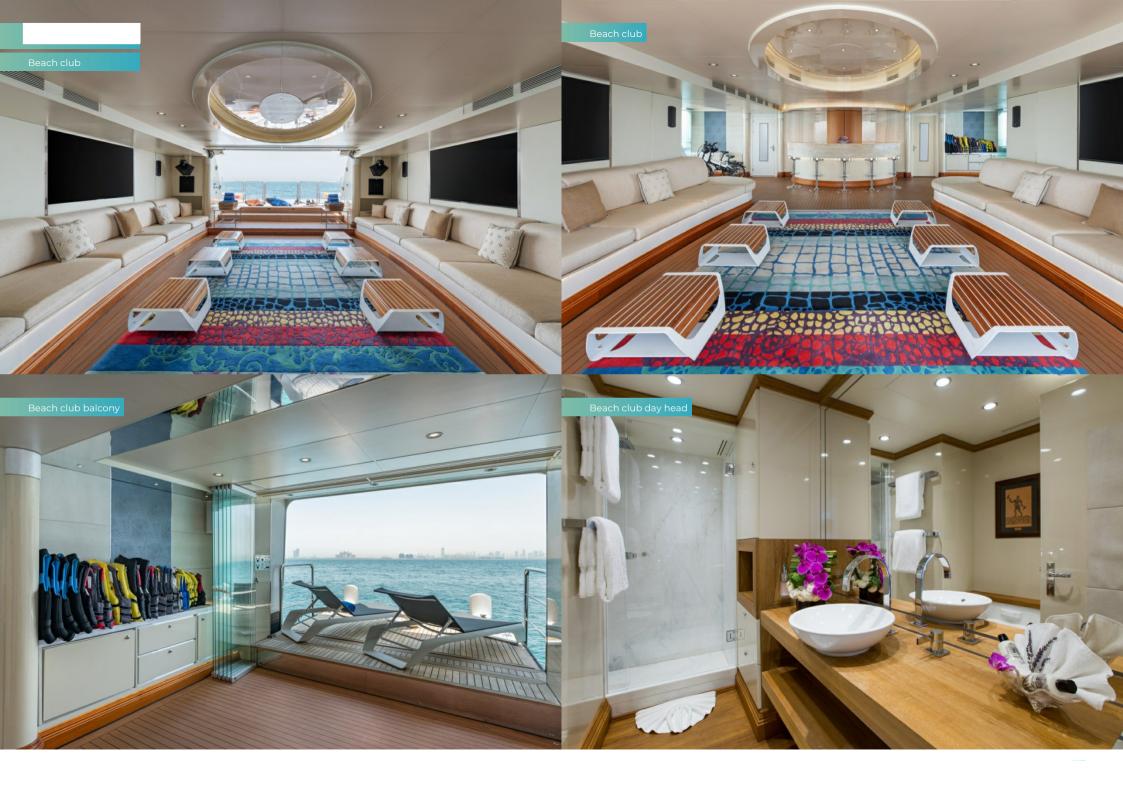

Her endless feature list includes an elevator serving all guest decks, a 3D cinema, a sun deck bar and jacuzzi, a private jacuzzi with sunbathing on the owner's private deck, a beach club with bar and an intimate balcony for two as well as stabilisers that ensure comfort on board whether at sea or at anchor.

#### **Key features**

Health and beauty centre

Beach club at sea level with bar and balcony

Private master deck with jacuzzi

Fully equipped gym

**Elevator serving all decks** 

Cinema

Jacuzzi on sun deck