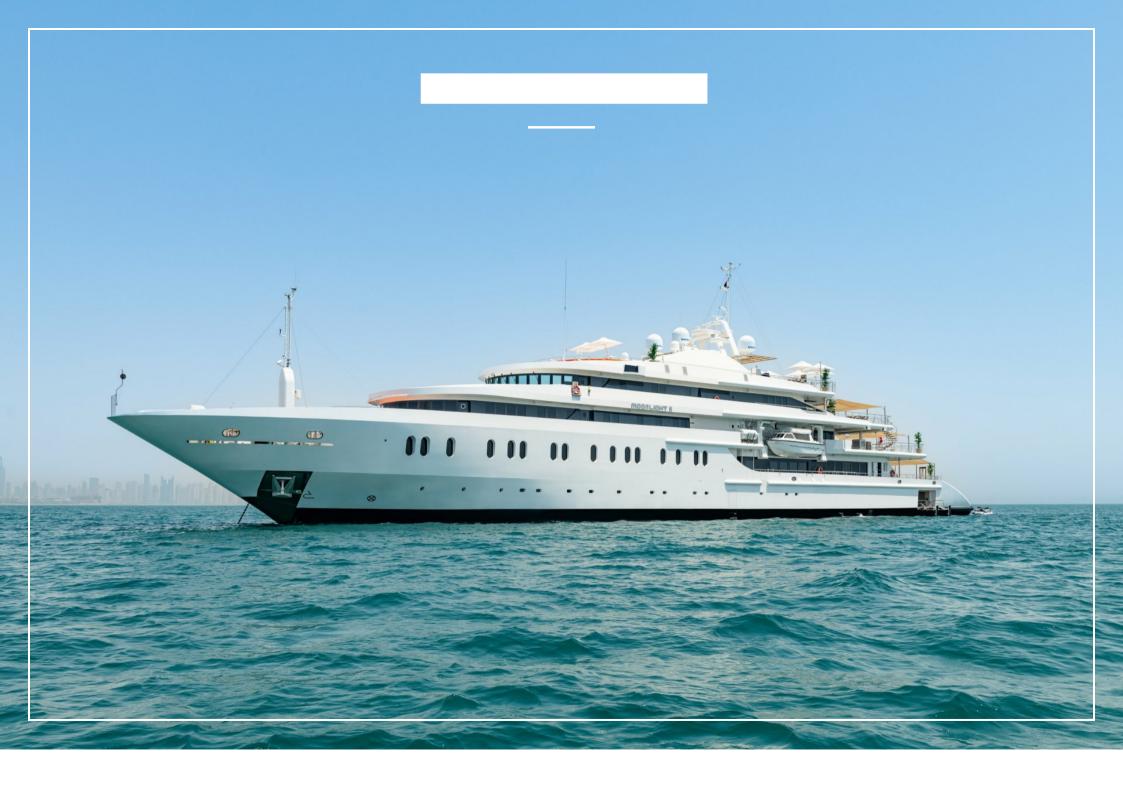

Fresh from an extensive program of improvements and upgrades in summer and winter 2020-21, this 91.4m (299.9ft) yacht welcomes up to 36 guests in 18 sumptuous and adaptable cabins. When you're getting that many people together you need plenty of versatile space inside and out and the widest possible variety of activities

Add to that stunning cuisine, impeccable service, opulent Greek-themed interiors perfectly suited to entertaining on a grand scale and swathes of teak deck space offering sun and shade wherever you are, and you have all the makings of an unforgettable occasion.