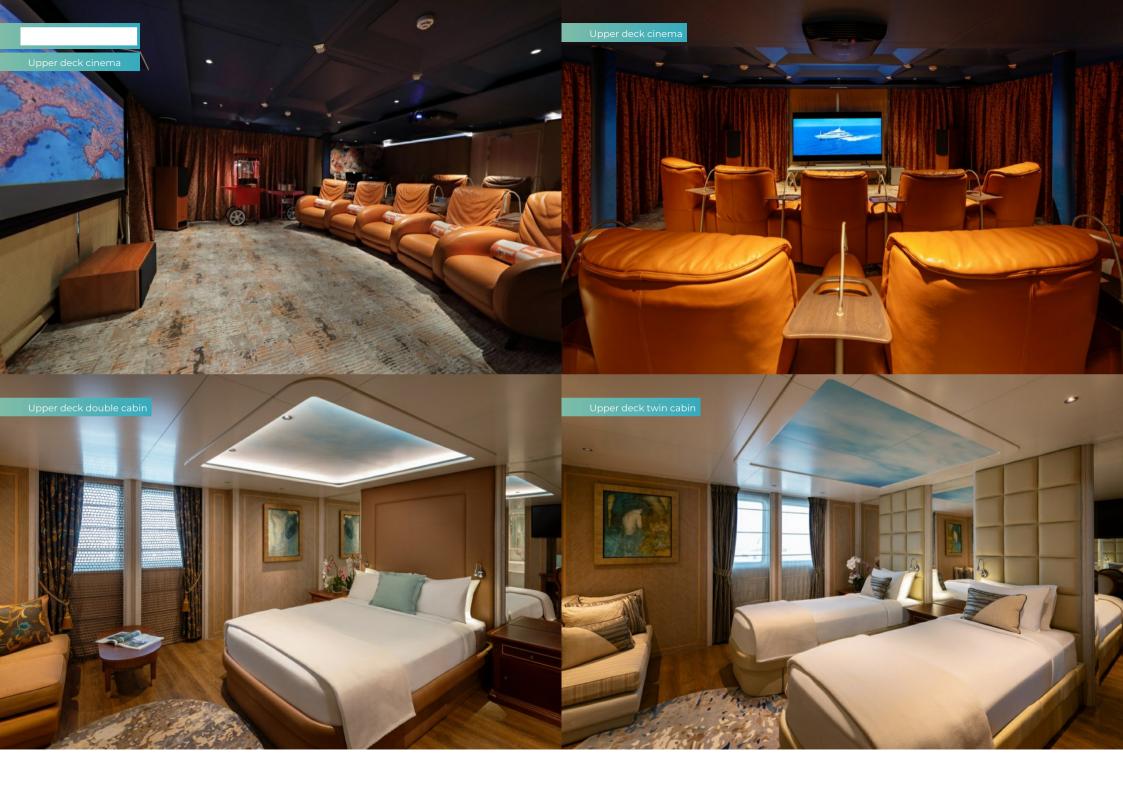

Her endless feature list includes an elevator serving all guest decks, a 3D cinema, a sun deck bar and jacuzzi, a private jacuzzi with sunbathing on the owner's private deck, a beach club with bar and an intimate balcony for two as well as stabilisers that ensure comfort on board whether at sea or at anchor.

#### **Key features**

Health and beauty centre

Beach club at sea level with bar and balcony

Private master deck with jacuzzi

Fully equipped gym

**Elevator serving all decks** 

Cinema

Jacuzzi on sun deck

State-of-the-art and comprehensive AV system | Indoor and outdoor surround speakers on deck 3 and deck 5 | Kaleidescape Movie server | Cinema | Satellite television channels (where geographically available) | Internal LAN for computers | Immarsat Ship to Earth Station | 4G data communication (where geographically available)

### **UPPER DECK**