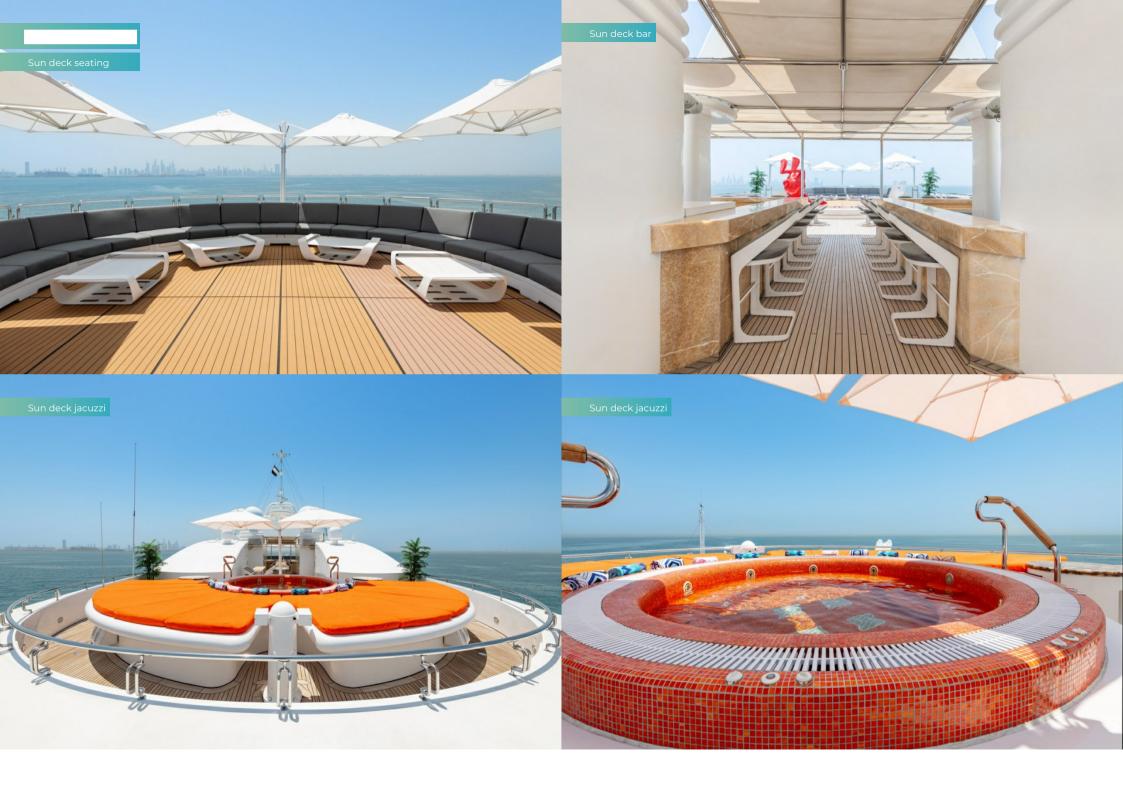

Her endless feature list includes an elevator serving all guest decks, a 3D cinema, a sun deck bar and jacuzzi, a private jacuzzi with sunbathing on the owner's private deck, a beach club with bar and an intimate balcony for two as well as stabilisers that ensure comfort on board whether at sea or at anchor.

#### **Key features**

Health and beauty centre

Beach club at sea level with bar and balcony

Private master deck with jacuzzi

Fully equipped gym

**Elevator serving all decks** 

Cinema

Jacuzzi on sun deck