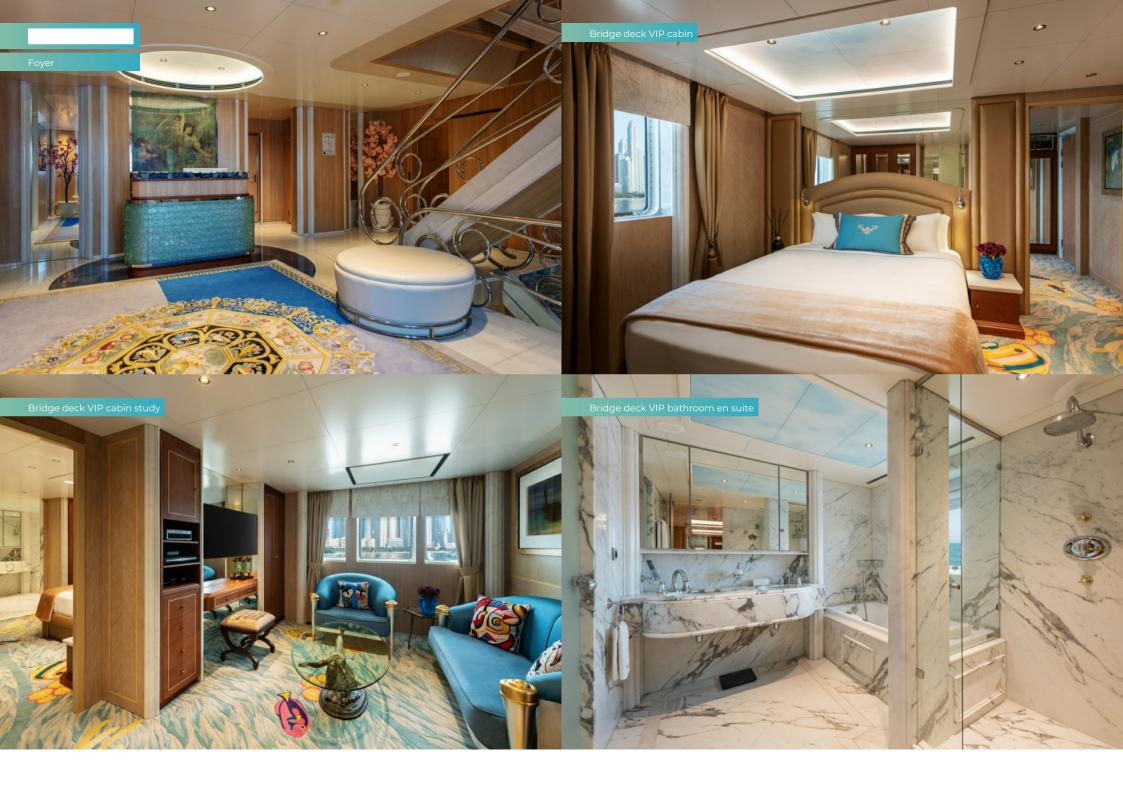

Fresh from an extensive program of improvements and upgrades in summer and winter 2020-21, this 91.4m (299.9ft) yacht welcomes up to 36 guests in 18 sumptuous and adaptable cabins. When you're getting that many people together you need plenty of versatile space inside and out and the widest possible variety of activities

### WHEELHOUSE DECK